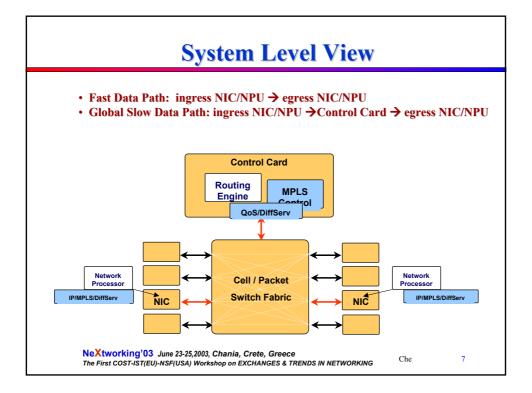

|
|   | Policy/firewall filteirng                                                                                                                    |
|   | L3 VPN                                                                                                                                       |
|   | • NAT                                                                                                                                        |
|   | ATM/FR interworking                                                                                                                          |
|   | NeXtworking'03 June 23-25,2003, Chania, Crete, Greece<br>The First COST-ISTI(EU)-NSF(USA) Workshop on EXCHANGES & TRENDS IN NETWORKING Che 4 |