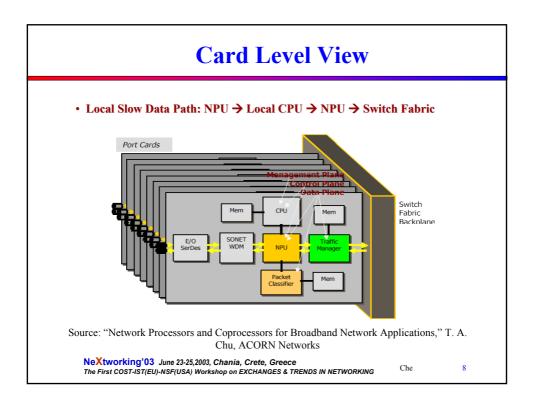

|
|   | Policy/firewall filteirng                                                                                                                    |
|   | L3 VPN                                                                                                                                       |
|   | • NAT                                                                                                                                        |
|   | ATM/FR interworking                                                                                                                          |
|   | NeXtworking'03 June 23-25,2003, Chania, Crete, Greece<br>The First COST-ISTI(EU)-NSF(USA) Workshop on EXCHANGES & TRENDS IN NETWORKING Che 4 |