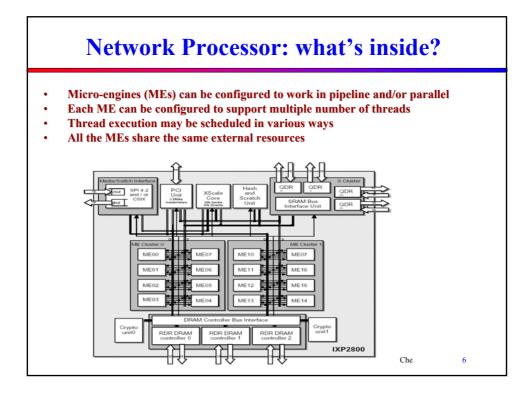

|
|   | Policy/firewall filteirng                                                                                                                    |
|   | L3 VPN                                                                                                                                       |
|   | • NAT                                                                                                                                        |
|   | ATM/FR interworking                                                                                                                          |
|   | NeXtworking'03 June 23-25,2003, Chania, Crete, Greece<br>The First COST-ISTI(EU)-NSF(USA) Workshop on EXCHANGES & TRENDS IN NETWORKING Che 4 |